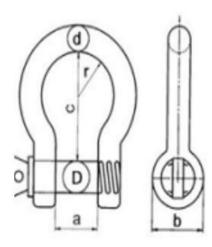

## STAINLESS STEEL EUROPEAN TYPE SCREW PIN BOW SHACKLE

| SIZE<br>(mm) | SWL<br>(kg) | D<br>(mm) | d<br>(mm) | a<br>(mm) | c<br>(mm) | r<br>(mm) | b<br>(mm) | WEIGHT<br>PER 100<br>PCS<br>(kg) |
|--------------|-------------|-----------|-----------|-----------|-----------|-----------|-----------|----------------------------------|
| 5            | 80          | 5         | 5         | 10        | 19        | 8         | 11        | 2                                |
| 6            | 100         | 6         | 6         | 13        | 25        | 10        | 14        | 3                                |
| 8            | 200         | 8         | 8         | 16        | 32        | 12        | 18        | 7                                |
| 10           | 320         | 10        | 10        | 19        | 38        | 16        | 20        | 13                               |
| 12           | 520         | 12        | 12        | 25        | 51        | 19        | 26        | 26                               |
| 16           | 800         | 16        | 16        | 32        | 64        | 28        | 33        | 50                               |
| 20           | 1100        | 20        | 20        | 38        | 76        | 33        | 40        | 80                               |
| 22           | 1500        | 22        | 22        | 44        | 89        | 37        | 50        | 130                              |
| 25           | 2100        | 25        | 25        | 51        | 100       | 40        | 57        | 200                              |
| 28           | 3000        | 28        | 28        | 57        | 115       | 47        | 68        | 310                              |
| 32           | 3500        | 32        | 32        | 64        | 127       | 52        | 73        | 430                              |
| 38           | 5000        | 38        | 38        | 76        | 152       | 63        | 85        | 700                              |
| 45           | 7000        | 45        | 45        | 90        | 180       | 75        | 96        | 1250                             |
| 50           | 8000        | 50        | 50        | 102       | 200       | 78        | 108       | 1750                             |