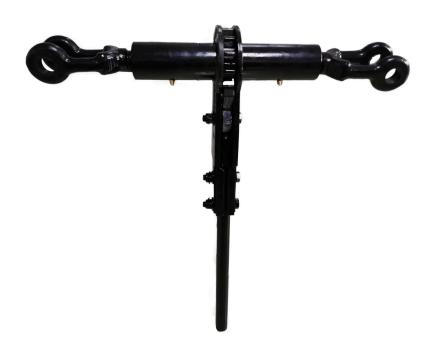

## 10" BLACK CHAIN BINDER WITH JAW-JAW

- WLL: 13,000LBS
- Take up:8"
- Barrel Length: 10"
- Handle Length: 15.5"
- Weight: 13.5lbs
- 100% forged alloy steel including the barrel and hooks
- Products are marked with its Working Load Limit and manufacturer seal 'TW PRODUCTS' for extended one-year product warranty

## 12" BLACK CHAIN BINDER WITH JAW-JAW

- WLL: 28,000LBS
- Take up:10"
- Barrel Length: 12"
- Handle Length: 24"
- Weight: 13.5lbs
- 100% forged alloy steel including the barrel and hooks
- Products are marked with its Working Load Limit and manufacturer seal 'TW PRODUCTS' for extended one-year product warranty