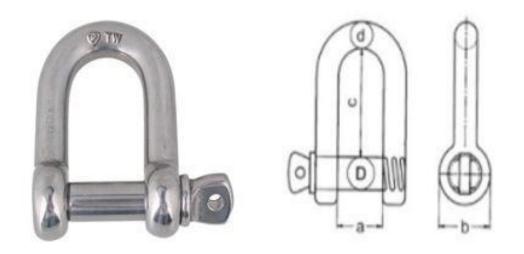

## STAINLESS STEEL EURPOEAN TYPE CHAIN SHACKLE

| SIZE<br>(mm) | SWL<br>(kg) | D<br>(mm) | d<br>(mm) | a<br>(mm) | c<br>(mm) | b<br>(mm) | WEIGHT<br>PER 100<br>PCS<br>(kg) |
|--------------|-------------|-----------|-----------|-----------|-----------|-----------|----------------------------------|
| 5            | 80          | 5         | 5         | 10        | 19        | 11        | 1.85                             |
| 6            | 100         | 6         | 6         | 13        | 25        | 11        | 3.3                              |
| 8            | 200         | 8         | 8         | 16        | 32        | 18        | 6.8                              |
| 10           | 320         | 10        | 10        | 19        | 38        | 20        | 12.6                             |
| 12           | 520         | 12        | 12        | 25        | 51        | 26        | 23                               |
| 16           | 800         | 16        | 16        | 32        | 64        | 33        | 48.5                             |
| 20           | 1100        | 20        | 20        | 38        | 76        | 40        | 78                               |
| 22           | 1500        | 22        | 22        | 44        | 89        | 50        | 126                              |
| 25           | 2100        | 25        | 25        | 51        | 100       | 57        | 194                              |
| 28           | 3000        | 28        | 28        | 57        | 115       | 68        | 291                              |
| 32           | 3500        | 32        | 32        | 64        | 127       | 73        | 417                              |
| 38           | 5000        | 38        | 38        | 76        | 152       | 85        | 655                              |
| 45           | 7000        | 45        | 45        | 90        | 180       | 96        | 1213                             |
| 50           | 8000        | 50        | 50        | 102       | 200       | 108       | 1698                             |