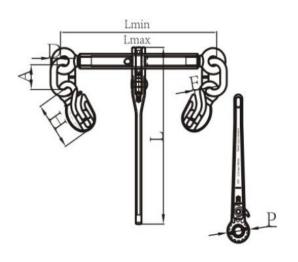

## TW1632 - G100 RATCHET BINDER WITH SAFETY HOOKS

- · Made according to EN121195-3 standard.
- Handle is forged.
- · Suitable for G100 chain.
- · With G100 eye grab hooks with safety pins.
- · Powder coated finish.
- · Not for lifting, only for lashing.

| ITEM CODE | WEIGHT<br>(KG) | LC/KN | BF/KN | A ± 4 | D±1.5 | H±2   | E±2  | L±3   | P±1 | Lmin ± 4 | Lmax ± 4 |
|-----------|----------------|-------|-------|-------|-------|-------|------|-------|-----|----------|----------|
| TW1632-8  | 3.71           | 50    | 100   | 50    | 12    | 98    | 10.5 | 383   | 56  | 340      | 500      |
| TW1632-10 | 5.85           | 80    | 160   | 50    | 14    | 121.5 | 13   | 390   | 65  | 365      | 525      |
| TW1632-13 | 9.34           | 134   | 268   | 72    | 20    | 159.5 | 15.5 | 392.5 | 69  | 365      | 525      |

- BF = LCX2
- Regular marking information:
- · Handle: 8MM G10 CE LC50kN
- · Hooks: 8MM G10 CE TW + BATCH NUMBER.
- · Not for lifting.