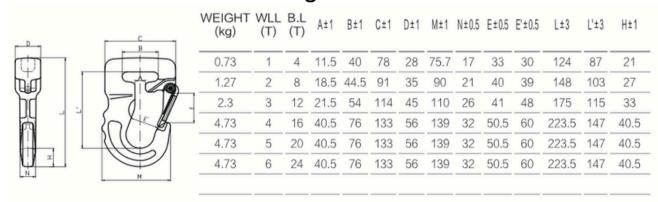

## TW1623 - G100 Web Connecting Link

Ultimate load is 4 times the Working Load Limit.