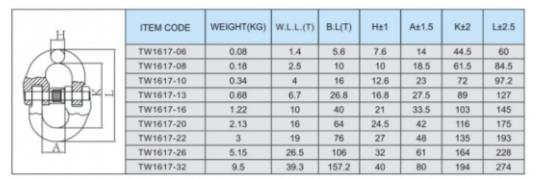

## TW1617-G100 CONNECTING LINK

· Ultimate load is 4 times the Working Load Limit.

· Regular marking information:10 - 10 WLL 4 T CE TW + BATCH NUMBER.