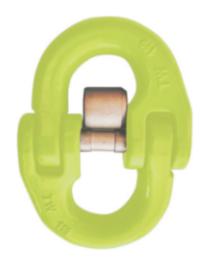

## TW1617-G100 CONNECTING LINK

· Ultimate load is 4 times the Working Load Limit.

· Regular marking information:10 - 10 WLL 4 T CE TW + BATCH NUMBER.